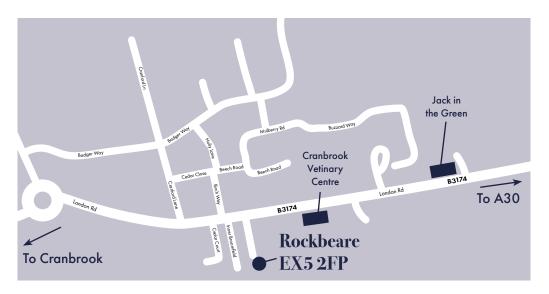

0'1"  |
|-----------|-----------------------------|---------------|
| Bedroom 2 | 3.17 x 3.87m                | 10'5" x 12'8" |
| Bedroom 3 | $4.27 \times 2.93 \text{m}$ | 14'0" x 9'7"  |
| Bedroom 4 | $3.17 \times 3.36 m$        | 10'5" x 11'0" |
| Bathroom  | $3.46 \times 2.69 m$        | 11'4" x 8'10" |
| Ensuite   | 1.41 x 1.96m                | 4'7" x 6'5"   |

### **GROUND FLOOR**

| Sitting/dining    | 6.81 x 6.48m                | 22'4 x 21'3"  |
|-------------------|-----------------------------|---------------|
| Kitchen/breakfast | 3.23 x 6.11 m               | 10'7" x 20'1" |
| Study             | $2.22 \times 3.43 \text{m}$ | 7′3″ x 11′3″  |
| Utility           | 2.22 x 1.15m                | 7'3" x 3'9"   |
| WC                | 1.91 x 2.27m                | 6′3″ x 7′5″   |





FOR MORE INFORMATION PLEASE CONTACT

020 7183 7995

enquiries@towergateestates.com