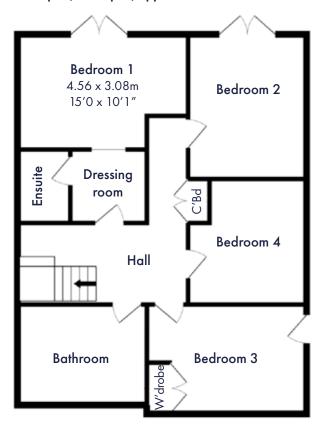

## **LOWER GROUND FLOOR**

836 sq.ft. (77.7 sq.m.) approx

### **LOWER GROUND FLOOR**

| Bedroom 1 | 4.56 x 3.08m                | 15'0 x 10'1"  |
|-----------|-----------------------------|---------------|
| Bedroom 2 | 3.17 x 3.87m                | 10'5" x 12'8" |
| Bedroom 3 | $4.27 \times 2.93 \text{m}$ | 14'0" x 9'7"  |
| Bedroom 4 | $3.17 \times 3.36 m$        | 10'5" x 11'0" |
| Bathroom  | $3.46 \times 2.69 m$        | 11'4" x 8'10" |
| Ensuite   | 1.41 x 1.96m                | 4'7" x 6'5"   |