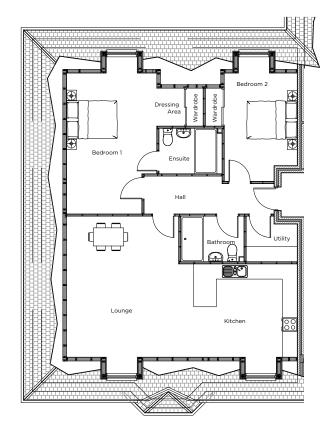

## Second Floor -Penthouse

Internal Areas:

Kitchen/Dining/Living 9.16m x 5.59m - 30'1" x 18'4"

Bedroom 1 4.66m x 5.59m - 15'3" x 18'4"

Bedroom 2 2.90m x 4.29m - 9'6" x 14'0"

Total Internal Area: 103 Sq m / 1108.6 Sq ft Apartment 9 is the first of two stunning penthouses situated on the second floor of the property, both of which are bright and airy. As you step inside you are welcomed by a wide, spacious hallway that leads to a grand open plan kitchen, dining and living area.

The penthouse offers two double bedrooms, all of which have fitted wardrobes. The master bedroom has its own luxurious en-suite bathroom. There are storage cupboards along the hallway and a family bathroom too.