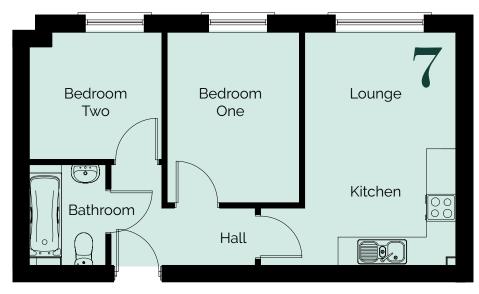

In this spacious first floor apartment you will find a fitted kitchen and living room complete with high quality fittings. There are two good-size double bedrooms and a family bathroom. Large windows overlooking the rear add to the light and comfortable atmosphere.

## **Apartment 7**

| Lounge / Kitchen | 4.77m x 3.08m | 15'8" x 10'1" |
|------------------|---------------|---------------|
| Bedroom One      | 3.47m x 2.70m | 11'5" x 8'10" |
| Bedroom Two      | 2.74m x 2.60m | 19'0" x 8'6"  |