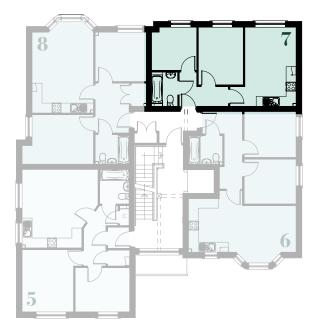

Inside, there is a communal hallway allowing access to the ground floor apartments. A stairway leads up to the first floor and penthouse apartments. There is lift access and level flooring throughout. There are four apartments on the ground floor and the first floor, and two apartments on the second floor.

## **First Floor**

## **Apartment 7**

| Lounge / Kitchen | 4.77m x 3.08m | 15'8" x 10'1" |
|------------------|---------------|---------------|
| Bedroom One      | 3.47m x 2.70m | 11'5" x 8'10" |
| Bedroom Two      | 2.74m x 2.60m | 19'0" x 8'6"  |