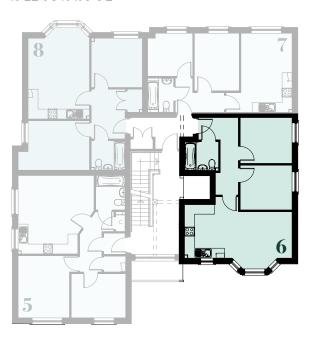

There are four apartments on the ground floor and the first floor, and two apartments on the second floor.

Three of the apartments on the ground floor benefit from a beautiful outdoor space, ideal for children to play in, or for summer entertaining around a barbecue.

## First Floor