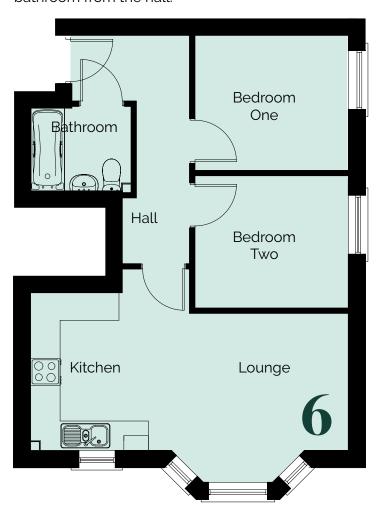

Woodbury House has a fully-fitted audio door entry system, allowing secure and private access.

This impressive, first floor apartment is ideal for modern living. There is a spacious kitchen and living area complete with bay window overlooking the front of the development. There are two generous double bedrooms, great for families or could double up as a study space. There is also a family bathroom from the hall.

## Apartment 6

| Lounge / Kitchen | 6.47m x 2.80m | 21'3" x 9'2"  |
|------------------|---------------|---------------|
| Bedroom One      | 3.12m x 2.79m | 10'3" x 9'2"  |
| Bedroom Two      | 3.12m x 2.70m | 10'3" x 8'10" |