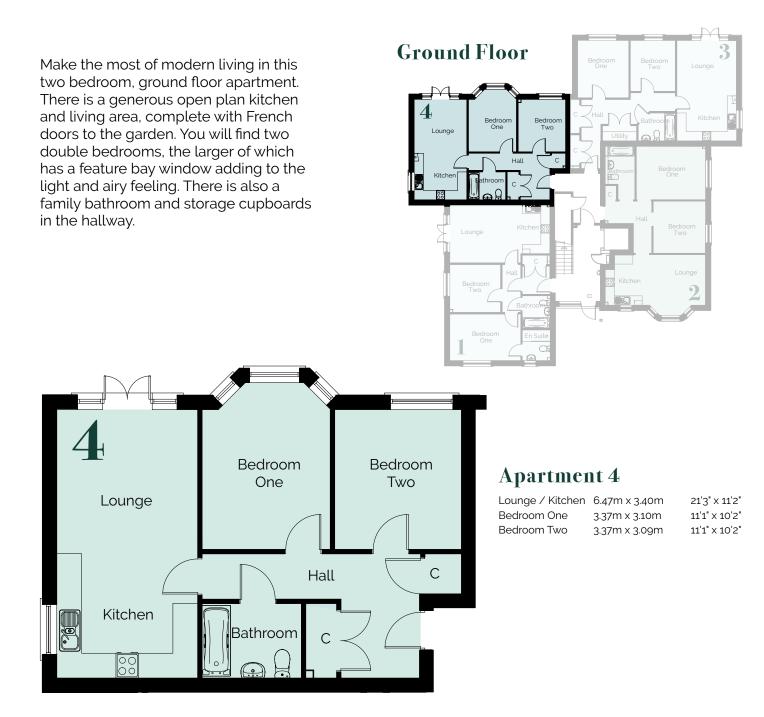

## Apartment 4

Woodbury House is an elegant building of classic design, on a tree-lined avenue in one of Exmouth's most desirable addresses. Woodbury House offers ten, luxury two-bedroom apartments.

There is a landscaped courtyard to the front of the house and an allocated parking space for each apartment.

Inside, there is a communal hallway allowing access to the ground floor apartments. A stairway leads up to the first floor and penthouse apartments. There is lift access and level flooring throughout. There are four apartments on the ground floor and the first floor, and two apartments on the second floor.

Three of the apartments on the ground floor benefit from a beautiful outdoor space, ideal for children to play in, or for summer entertaining around a barbecue.

Woodbury House has a fully-fitted audio door entry system, allowing secure and private access.