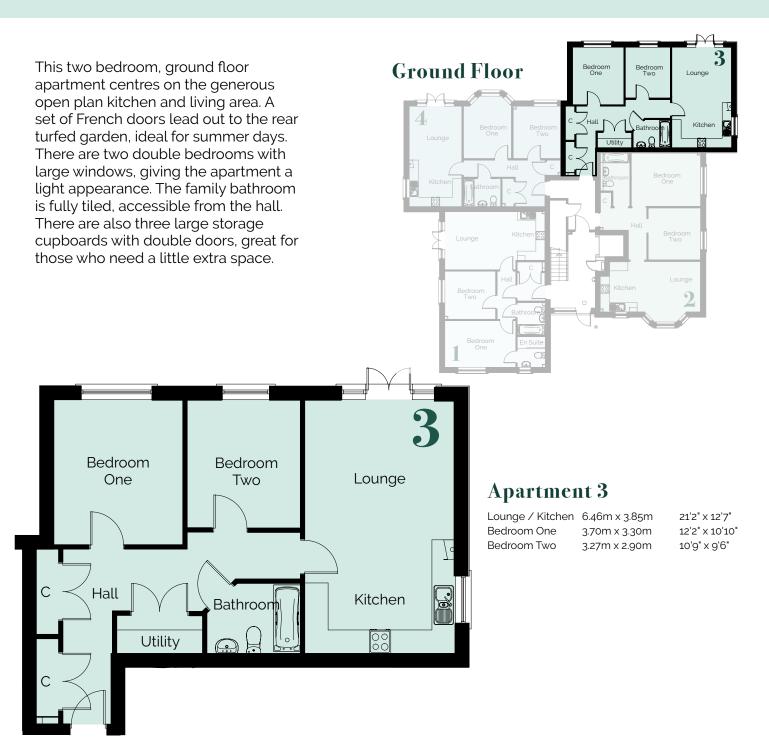

## Apartment 3

Woodbury House is an elegant building of classic design, on a tree-lined avenue in one of Exmouth's most desirable addresses. Woodbury House offers ten, luxury two-bedroom apartments.

There is a landscaped courtyard to the front of the house and an allocated parking space for each apartment.

Inside, there is a communal hallway allowing access to the ground floor apartments. A stairway leads up to the first floor and penthouse apartments. There is lift access and level flooring throughout. There are four apartments on the ground floor and the first floor, and two apartments on the second floor.

Three of the apartments on the ground floor benefit from a beautiful outdoor space, ideal for children to play in, or for summer entertaining around a barbecue.

Woodbury House has a fully-fitted audio door entry system, allowing secure and private access.