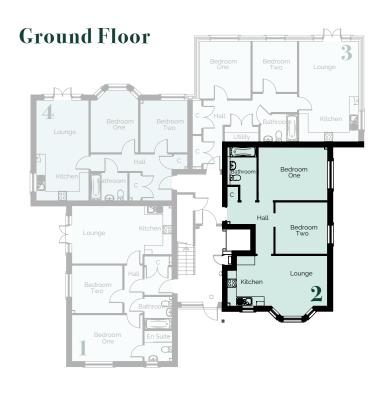

There are four apartments on the ground floor and the first floor, and two apartments on the second floor.

Three of the apartments on the ground floor benefit from a beautiful outdoor space, ideal for children to play in, or for summer entertaining around a barbecue.

Woodbury House has a fully-fitted audio door entry system, allowing secure and private access.

At the heart of this spacious ground floor apartment is the open plan kitchen and living room, complete with bay window looking over the front of the development. There are two generous double bedrooms with large windows. There is also a good-size family bathroom and, in the hall, you can find a storage cupboard.