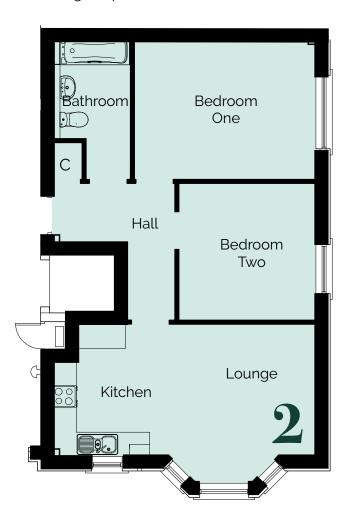

Woodbury House has a fully-fitted audio door entry system, allowing secure and private access.

At the heart of this spacious ground floor apartment is the open plan kitchen and living room, complete with bay window looking over the front of the development. There are two generous double bedrooms with large windows. There is also a good-size family bathroom and, in the hall, you can find a storage cupboard.

## Apartment 2

 Lounge / Kitchen
 6.47m x 3.25m
 21'3" x 10'8"

 Bedroom One
 4.45m x 3.50m
 14'7" x 11'6"

 Bedroom Two
 3.36m x 3.35m
 11'0" x 11'0"

All measurements given are approximate, for further details please contact the agents. Dimensions given are done so in good faith and before construction has commenced. They are approximate and for guidance only and should not be used for furniture or appliance purchases. Purchasers are strongly advised to confirm actual dimensions when the property is nearing completion or is completed.