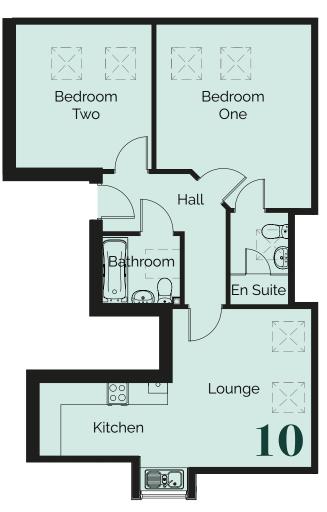

## **Apartment 10**

 Lounge / Kitchen
 3.46m x 1.93m
 11'4" x 6'4"

 Bedroom One
 4.03m x 4.78m
 13'3" x 15'8"

 Bedroom Two
 3.76m x 3.57m
 12'4" x 11'8"

All measurements given are approximate, for further details please contact the agents. Dimensions given are done so in good faith and before construction has commenced. They are approximate and for guidance only and should not be used for furniture or appliance purchases. Purchasers are strongly advised to confirm actual dimensions when the property is nearing completion or is completed.