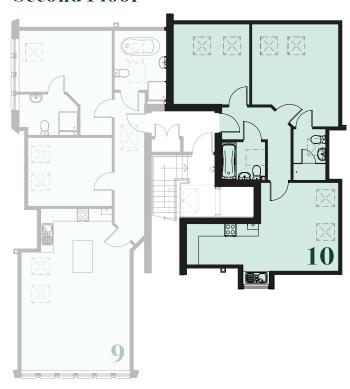

## **Second Floor**

There are four apartments on the ground floor and the first floor, and two apartments on the second floor.

Three of the apartments on the ground floor benefit from a beautiful outdoor space, ideal for children to play in, or for summer entertaining around a barbecue.